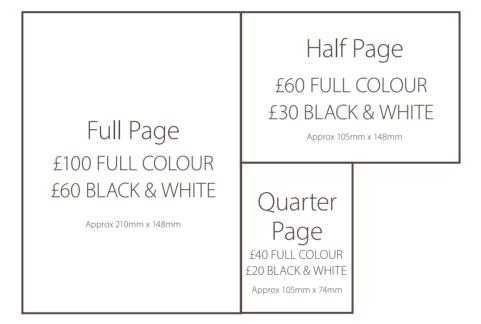

## Advertising Booking Form Wolsingham Show September 7th and 8th 2024

| Name of Stand/Exhibitor:              |                       | Contact Name:                                                                                                                                        |          |
|---------------------------------------|-----------------------|------------------------------------------------------------------------------------------------------------------------------------------------------|----------|
| Address:                              |                       | Telephone:                                                                                                                                           |          |
|                                       |                       | Mobile:                                                                                                                                              |          |
| Post Code:                            |                       | E.mail::                                                                                                                                             |          |
| Show Catalogue                        | : (Tick size required | d)                                                                                                                                                   |          |
| FULL COLOUR                           | BLACK & WHITE         |                                                                                                                                                      |          |
| Full Page £100                        | Full Page £60         | The Show Catalogue aimed at the visitors                                                                                                             |          |
| Half Page £60                         | Half Page £30         | to the Show with easy to read information on everything happening on the day.                                                                        |          |
| Quarter page £40                      | Quarter page £20      | Closing date for copy – 1st August                                                                                                                   | £        |
| Show Schedule:                        | (Tick size required)  | )                                                                                                                                                    |          |
| FULL COLOUR                           | BLACK & WHITE         | The Show Schedule ensures that Advertisers automatically reach all cattle, sheep, horse, Fur,                                                        |          |
| Full Page £100                        | Full Page £60         | Feather, horticulture and home crafts exhibitors from the previous year as the schedules are pos                                                     |          |
| Half Page £60                         | Half Page £30         | to them. Schedules are released in end of May s<br>early booking is essential.                                                                       |          |
| Quarter page £40                      | Quarter page £20      | Closing date for copy – 4th May                                                                                                                      | £        |
| Display YOUR ban                      | ner on our Show C     | Ground                                                                                                                                               |          |
| £30 per Banner x Banner/s             |                       | Maximum banner size is 1m x 3m<br>Banners will be displayed for the 2 days<br>and must be collected from the Show Ground<br>by Monday 6th September. |          |
|                                       |                       | Banners must be delivered to Show<br>Ground 5 Days prior to the Show                                                                                 | £        |
| Please tick payment                   |                       | and DACS to Paralage Park                                                                                                                            | ,        |
| I'm paying by cheque Wolsingham and V | Wear Sort coo         | ng BACS to: <b>Barclays Bank,</b><br>de: 20-09-44 Acc No: 30982008 TOTA                                                                              | L£       |
| Valley Agricultura                    | I Society PLEASE      | EUSE REFERENCE: AD24 and your comp                                                                                                                   | any name |
| CI C . 147 I .                        | I CI 104 D :          | I W I: I DI42 24 I                                                                                                                                   |          |