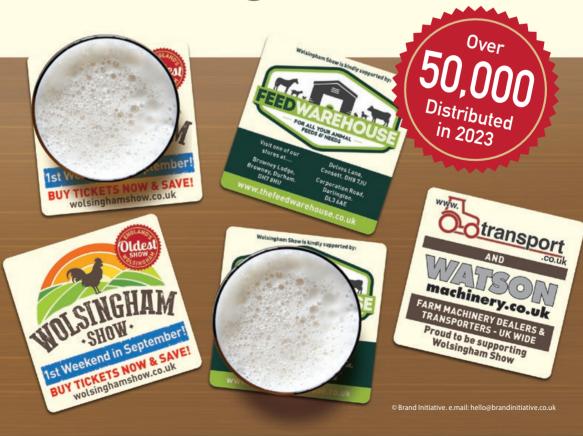

## Application For Beer Mats Wolsingham Show September 7th and 8th 2024

After the great success of last year we are going to be producing promotional beer mats again. These are distributed across the North East and North Yorkshire in rural and city pubs and venues as well as large shows and events such as Hardwick Live. This will bring us - and your business - to the attention of tens of thousands of potential visitors and we will be using sites beyond our usual catchment area to attract new visitors.

The mats will be distributed up to 2 months before the show in tandem with our other advertising activities.