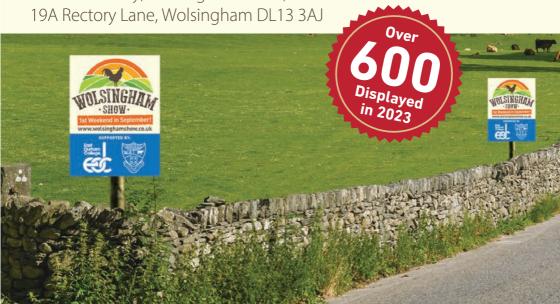

## Road Side Advertising

Apart from being England's oldest agricultral show we are also **County Durham's largest show** and our fantastic visitor numbers are growing year on year (even allowing for adverse weather!) which makes us an ideal partner to showcase your business with.

After the great success of last year we are going to be utilising our road side signage in the run up to our show again. This will bring us - and your business - to the attention of tens of thousands of potential visitors and we will be using sites beyond our usual catchment area to attract new visitors. These signs are sturdy all weather panels similar in size to For Sale signs and will be on view for approximately one month before the show

These signs are sturdy all weather panels similar in size to For Sale signs and will be on view for approximately one month before the show.

NOTE: The closing date for applications is **1st JUNE 2024** Signs will only be produced on reciept of payment.